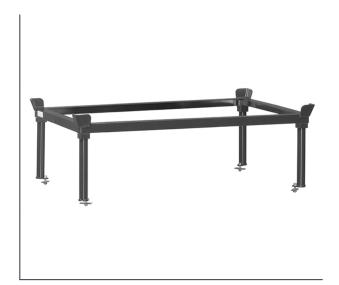

## **Product data sheet**

**Transport equipment** 

Article no.: 22921/7016 Stacking frame for pallet dollies "GREY EDITION"

For parking flat pallets and pallet cages at an ergonomically comfortable level. Angle steel construction with catch corners, sturdy tubular supports with base plates. Stable support tubes with foot plates, to be inserted into corner sleeves at the stacking frame. Powder coated, anthracite grey RAL 7016. Stacking frames can be bolted tight with the pallet dolly via base plates and bolting set (included in delivery).