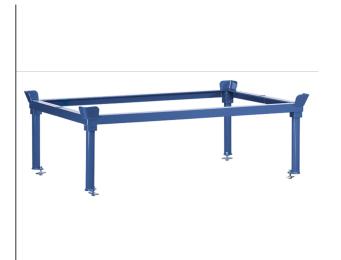

## **Product data sheet**

Article no.: 22922 Stacking frame for pallet dollies

For parking flat pallets and pallet cages at an ergonomically comfortable level. Angle steel construction with catch corners, sturdy tubular supports with base plates. Stable support tubes with foot plates, to be inserted into corner sleeves at the stacking frame. Powder coated, blue RAL 5007. Stacking frames can be bolted tight with the pallet dolly via base plates and bolting set (included in delivery).

## **Technical Details:**

| Total load capacity (kg)       | 1200          |
|--------------------------------|---------------|
| Length of usable platform (mm) | 1210          |
| Width of usable platform (mm)  | 1010          |
| Height without dolly (mm)      | 370           |
| Height with dolly (mm)         | 652           |
| Weight (kg)                    | 20            |
| Country of origin              | Germany       |
| Warranty (years)               | 10            |
| Customs tariff number          | 73269098      |
| GTIN                           | 4017976229225 |
|                                | 1             |