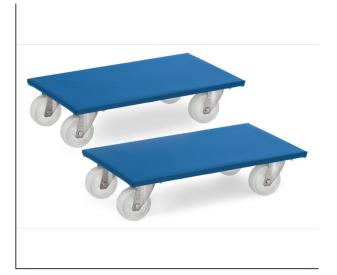

## **Product data sheet**

Article no.: 2350 Dolly

With platform made of beech plywood, with non-slip coating. 4 castors with polyamide wheels  $100 \times 30$  mm. Packing unit = 2 pieces.

## **Technical Details:**

| Total load capacity (kg)        | 350           |
|---------------------------------|---------------|
| Length of usable platform (mm)  | 600           |
| Width of usable platform (mm)   | 300           |
| Height of loading platform (mm) | 140           |
| Total length (mm)               | 600           |
| Total width (mm)                | 300           |
| Total height (mm)               | 140           |
| Tyres                           | Polyamide     |
| Wheel size (mm)                 | 100 x 30      |
| Weight (kg)                     | 9             |
| Country of origin               | Germany       |
| Warranty (years)                | 10            |
| Customs tariff number           | 44219999      |
| GTIN                            | 4017976023502 |