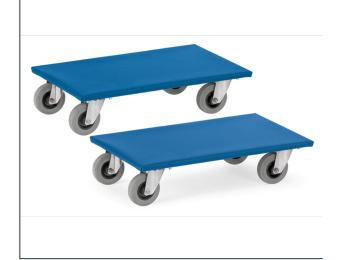

## **Product data sheet**

Article no.: 2351 Dolly

With platform made of beech plywood, with non-slip coating. 4 castors with solid rubber wheels 100 x 38 mm. Packing unit = 2 pieces.