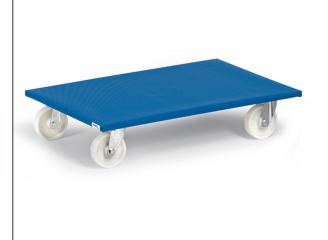

## **Product data sheet**

Article no.: 2359 Dolly

With platform made of beech plywood, with non-slip coating. 4 castors with polyamide wheels 125 x 40 mm.

## **Technical Details:**

| Total load capacity (kg)        | 600           |
|---------------------------------|---------------|
| Length of usable platform (mm)  | 800           |
| Width of usable platform (mm)   | 600           |
| Height of loading platform (mm) | 175           |
| Total length (mm)               | 800           |
| Total width (mm)                | 600           |
| Total height (mm)               | 175           |
| Tyres                           | Polyamide     |
| Wheel size (mm)                 | 125 x 40      |
| Weight (kg)                     | 10            |
| Country of origin               | Germany       |
| Warranty (years)                | 10            |
| Customs tariff number           | 44219999      |
| GTIN                            | 4017976023595 |
|                                 |               |