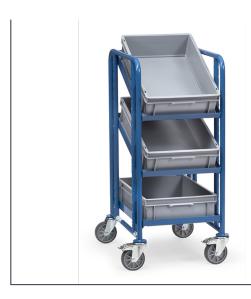

## **Product data sheet**

Article no.: 2382 Euro box cart

## **Transport equipment**

Tubular and sectional steel construction, bolted, powder-coated. Open frames with 3 Euro boxes 600 x 400 x 145 mm . Variable use of shelf frames, distance 50 mm, angle when inclined up to 15° and 30°. 4 swivel castors with TPE tyres, hubs with groove ball bearing. 2 Swivel castors with wheel locks, according to European Standard EN1757-3 (safety of platform trolleys). Capacity upper and middle shelves 80 kg.

## **Technical Details:**

| Total load capacity (kg)       | 250           |
|--------------------------------|---------------|
| Length of usable platform (mm) | 410           |
| Width of usable platform (mm)  | 610           |
| Shelf heights (mm)             | 238, 538, 838 |
| Load capacity per shelf (kg)   | 80            |
| Total length (mm)              | 525           |
| Total width (mm)               | 666           |
| Total height (mm)              | 1101          |
| Tyres                          | TPE           |
| Wheel size (mm)                | 125 x 32      |
| Weight (kg)                    | 32            |
| Country of origin              | Germany       |
| Warranty (years)               | 10            |
| Customs tariff number          | 87168000      |
| GTIN                           | 4017976023823 |