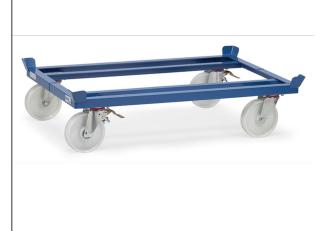

## **Product data sheet**

Article no.: 23881 Pallet dolly for tugger trains

Powder coated in blue RAL 5007. 4 swivel castors with polyamide wheels 200 x 50 mm white, hubs wit precision ball bearings. 2 swivel castors with full locking device in the lead, diagonal layout. Ground clearance: 235 mm

## **Technical Details:**

| Total load capacity (kg)        | 1050              |
|---------------------------------|-------------------|
| Length of usable platform (mm)  | 1210              |
| Width of usable platform (mm)   | 810               |
| Height of loading platform (mm) | 280               |
| Total length (mm)               | 1255              |
| Total width (mm)                | 855               |
| Total height (mm)               | 327               |
| Tyres                           | Polyamide         |
| Wheel size (mm)                 | 200 x 50          |
| Version                         | for tugger trains |
| Weight (kg)                     | 34                |
| Country of origin               | Germany           |
| Warranty (years)                | 10                |
| Customs tariff number           | 73269098          |
| GTIN                            | 4017976238814     |