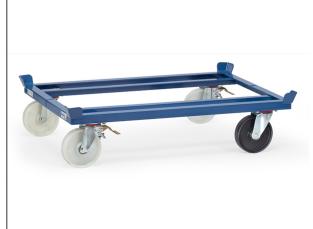

## **Product data sheet**

Article no.: 23891 Pallet dolly for tugger trains

## **Technical Details:**

| Total load capacity (kg)        | 1050              |
|---------------------------------|-------------------|
| Length of usable platform (mm)  | 1210              |
| Width of usable platform (mm)   | 810               |
| Height of loading platform (mm) | 280               |
| Total length (mm)               | 1255              |
| Total width (mm)                | 855               |
| Total height (mm)               | 327               |
| Tyres                           | Polyamide         |
| Wheel size (mm)                 | 200 x 50          |
| Version                         | for tugger trains |
| Weight (kg)                     | 34                |
| Country of origin               | Germany           |
| Warranty (years)                | 10                |
| Customs tariff number           | 73269098          |
| GTIN                            | 4017976238913     |