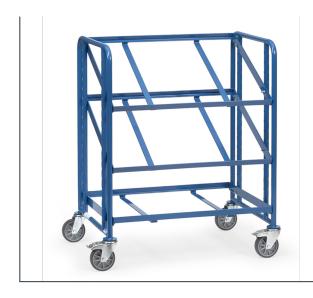

## **Product data sheet**

Article no.: 2390 Euro box cart

**Transport equipment** 

Tubular and sectional steel construction, bolted, powder coated. Open frame. Variable use of shelf frames, distance 50 mm, angle when inclined up to 15° and 30°. 4 swivel castors with TPE tyres, hubs with groove ball bearing. 2 Swivel castors with wheel locks, according to European Standard EN1757-3 (safety of platform trolleys). Capacity upper and middle shelves 80 kg.

## **Technical Details:**

| Total load capacity (kg)       | 250           |
|--------------------------------|---------------|
| Length of usable platform (mm) | 820           |
| Width of usable platform (mm)  | 610           |
| Shelf heights (mm)             | 238, 538, 838 |
| Load capacity per shelf (kg)   | 80            |
| Total length (mm)              | 935           |
| Total width (mm)               | 666           |
| Total height (mm)              | 1101          |
| Tyres                          | TPE           |
| Wheel size (mm)                | 125 x 32      |
| Weight (kg)                    | 33            |
| Country of origin              | Germany       |
| Warranty (years)               | 10            |
| Customs tariff number          | 87168000      |
| GTIN                           | 4017976023908 |