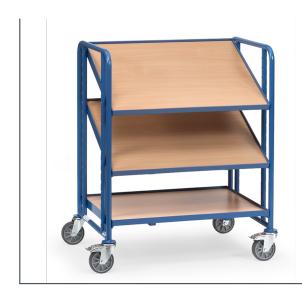

## **Product data sheet**

Article no.: 2391 Euro box cart

## **Transport equipment**

Tubular and sectional steel construction, bolted, powder coated. With 3 platforms with derived timber material boards, rim 10 mm hight. Variable use of shelf frames, distance 50 mm, angle when inclined up to 15° and 30°. 4 swivel castors with TPE tyres, hubs with groove ball bearing. 2 Swivel castors with wheel locks, according to European Standard EN1757-3 (safety of platform trolleys). Capacity upper and middle shelves 80 kg.

## **Technical Details:**

| Total load capacity (kg)       | 250           |
|--------------------------------|---------------|
| Length of usable platform (mm) | 820           |
| Width of usable platform (mm)  | 610           |
| Shelf heights (mm)             | 251, 551, 851 |
| Load capacity per shelf (kg)   | 80            |
| Total length (mm)              | 935           |
| Total width (mm)               | 666           |
| Total height (mm)              | 1101          |
| Tyres                          | TPE           |
| Wheel size (mm)                | 125 x 32      |
| Weight (kg)                    | 48            |
| Country of origin              | Germany       |
| Warranty (years)               | 10            |
| Customs tariff number          | 87168000      |
| GTIN                           | 4017976023915 |