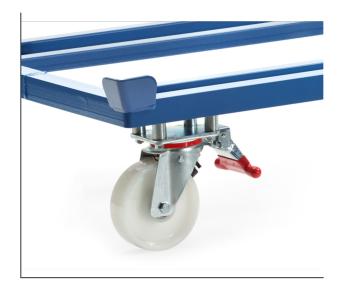

## **Product data sheet**

Article no.: 23991 2 Swivel castor with fixed locking device operating levers

Fixed operating levers underneath the frame, not protruding. To be operated from the long side. Easy reach in any castor position. Ground clearance increased to 237 mm, loading height to 282 mm.