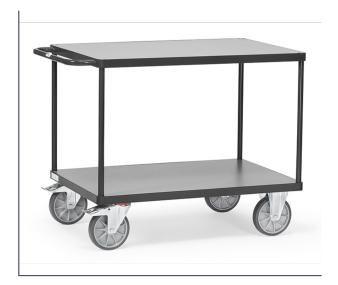

## **Product data sheet**

Modular system: Tubular steel and sectional steel, welded and powder coated, surface durably protected, resistant to impact and scratches. 2 shelves made of derived timber material boards, surface grey. 2 swivel and 2 fixed-wheel castors, TPE tyres, hubs with groove ball bearing. Swivel castors with wheel locks, according to the European Standard EN 1757-3 (safety of platform trolleys). Capacity upper shelf 200 kg.

## **Technical Details:**

| Total load capacity (kg)       | 500           |
|--------------------------------|---------------|
| Length of usable platform (mm) | 850           |
| Width of usable platform (mm)  | 500           |
| Shelf heights (mm)             | 228, 860      |
| Total length (mm)              | 1047          |
| Total width (mm)               | 509           |
| Total height (mm)              | 860           |
| Tyres                          | TPE           |
| Wheel size (mm)                | 160 x 40      |
| Weight (kg)                    | 36            |
| Country of origin              | Germany       |
| Warranty (years)               | 10            |
| Customs tariff number          | 87168000      |
| GTIN                           | 4017976324005 |