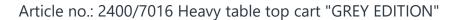

## **Product data sheet**

Modular system: Tubular steel and sectional steel, welded and powder coated, surface durably protected, resistant to impact and scratches. 2 shelves made of derived timber material boards, surface grey. 2 swivel and 2 fixed-wheel castors, TPE tyres, hubs with groove ball bearing. Swivel castors with wheel locks, according to the European Standard EN 1757-3 (safety of platform trolleys). Capacity upper shelf 200 kg.

## **Technical Details:**

| Total load capacity (kg)       | 500           |
|--------------------------------|---------------|
| Length of usable platform (mm) | 850           |
| Width of usable platform (mm)  | 500           |
| Shelf heights (mm)             | 228, 860      |
| Total length (mm)              | 1047          |
| Total width (mm)               | 509           |
| Total height (mm)              | 860           |
| Tyres                          | TPE           |
| Wheel size (mm)                | 160 x 40      |
| Weight (kg)                    | 36            |
| Country of origin              | Germany       |
| Warranty (years)               | 10            |
| Customs tariff number          | 87168000      |
| GTIN                           | 4017976324005 |