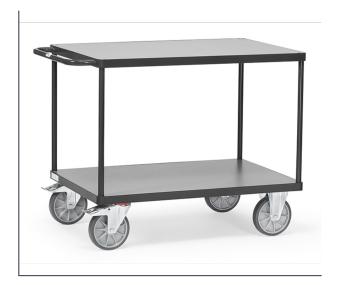

## **Product data sheet**

Modular system: Tubular steel and sectional steel, welded and powder coated, surface durably protected, resistant to impact and scratches. 2 shelves made of derived timber material boards, surface grey. 2 swivel and 2 fixed-wheel castors, TPE tyres, hubs with groove ball bearing. Swivel castors with wheel locks, according to the European Standard EN 1757-3 (safety of platform trolleys). Capacity upper shelf 200 kg.