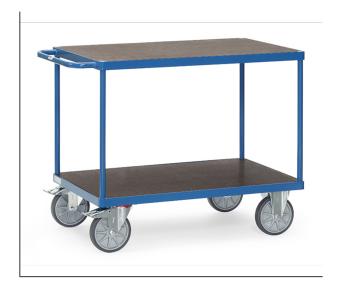

## **Transport equipment**

Modular system: Tubular steel and sectional steel, welded and powder coated, surface durably protected, resistant to impact and scratches. 2 shelves with nonslip plywood board. 2 swivel and 2 fixed-wheel castors, TPE tyres, hubs with groove ball bearing. Swivel castors with wheel locks, according to the European Standard EN 1757-3 (safety of platform trolleys). Capacity upper shelf 200 kg.

## **Technical Details:**

| Total load capacity (kg)       | 600           |
|--------------------------------|---------------|
| Length of usable platform (mm) | 1000          |
| Width of usable platform (mm)  | 600           |
| Shelf heights (mm)             | 270, 900      |
| Total length (mm)              | 1197          |
| Total width (mm)               | 609           |
| Total height (mm)              | 900           |
| Tyres                          | TPE           |
| Wheel size (mm)                | 200 x 40      |
| Weight (kg)                    | 47            |
| Country of origin              | Germany       |
| Warranty (years)               | 10            |
| Customs tariff number          | 87168000      |
| GTIN                           | 4017976677859 |
|                                |               |