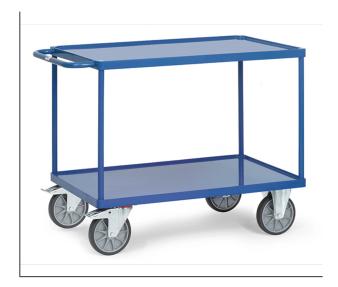

## **Product data sheet**

Article no.: 2401W Table top cart with steel plate trays

## **Transport equipment**

Modular system: Tubular steel and sectional steel, welded and powder coated, surface durably protected, resistant to impact and scratches. 2 platforms, trays made of steel sheet, with rim 10 mm high, welded oil-tight, powder coated. 2 swivel and 2 fixed-wheel castors, TPE tyres, hubs with groove ball bearing. Swivel castors with wheel locks, according to the European Standard EN 1757-3 (safety of platform trolleys). Capacity upper shelf 200 kg.