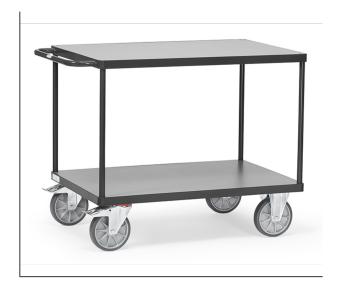

## **Product data sheet**

**Transport equipment** 

Modular system: Tubular steel and sectional steel, welded and powder coated, surface durably protected, resistant to impact and scratches. 2 shelves made of derived timber material boards, surface grey. 2 swivel and 2 fixed-wheel castors, TPE tyres, hubs with groove ball bearing. Swivel castors with wheel locks, according to the European Standard EN 1757-3 (safety of platform trolleys). Capacity upper shelf 200 kg.

## **Technical Details:**

| Total load capacity (kg)       | 600           |
|--------------------------------|---------------|
| Length of usable platform (mm) | 1000          |
| Width of usable platform (mm)  | 700           |
| Shelf heights (mm)             | 270, 900      |
| Total length (mm)              | 1197          |
| Total width (mm)               | 709           |
| Total height (mm)              | 900           |
| Tyres                          | TPE           |
| Wheel size (mm)                | 200 x 40      |
| Weight (kg)                    | 49            |
| Country of origin              | Germany       |
| Warranty (years)               | 10            |
| Customs tariff number          | 87168000      |
| GTIN                           | 4017976324029 |