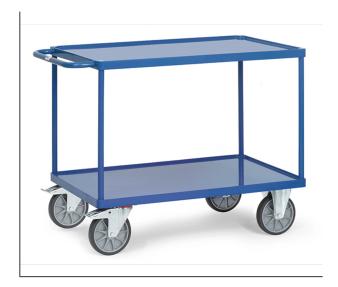

## **Product data sheet**

Article no.: 2402W Table top cart with steel plate trays

## **Transport equipment**

Modular system: Tubular steel and sectional steel, welded and powder coated, surface durably protected, resistant to impact and scratches. 2 platforms, trays made of steel sheet, with rim 10 mm high, welded oil-tight, powder coated. 2 swivel and 2 fixed-wheel castors, TPE tyres, hubs with groove ball bearing. Swivel castors with wheel locks, according to the European Standard EN 1757-3 (safety of platform trolleys). Capacity upper shelf 200 kg.

## **Technical Details:**

| Total load capacity (kg)       | 600           |
|--------------------------------|---------------|
| Length of usable platform (mm) | 1000          |
| Width of usable platform (mm)  | 700           |
| Shelf heights (mm)             | 270, 900      |
| Total length (mm)              | 1197          |
| Total width (mm)               | 709           |
| Total height (mm)              | 900           |
| Tyres                          | TPE           |
| Wheel size (mm)                | 200 x 40      |
| Weight (kg)                    | 54            |
| Country of origin              | Germany       |
| Warranty (years)               | 10            |
| Customs tariff number          | 87168000      |
| GTIN                           | 4017976224022 |