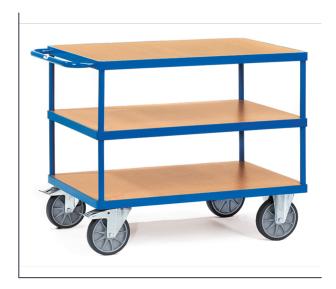

## **Product data sheet**

Article no.: 2420 Heavy table top cart

## **Transport equipment**

Modular system: Tubular steel and sectional steel, welded and powder coated, surface durably protected, resistant to impact and scratches. 3 shelves made of derived timber material boards, surface beech grain. 2 swivel and 2 fixed-wheel castors, TPE tyres, hubs with groove ball bearing. Swivel castors with wheel locks, according to the European Standard EN 1757-3 (safety of platform trolleys). Capacity upper and middle shelf 200 kg.

## **Technical Details:**

**Customs tariff number** 

**GTIN** 

| Total load capacity (kg)       | 500           |
|--------------------------------|---------------|
| Length of usable platform (mm) | 850           |
| Width of usable platform (mm)  | 500           |
| Shelf heights (mm)             | 228, 544, 860 |
| Total length (mm)              | 1047          |
| Total width (mm)               | 509           |
| Total height (mm)              | 860           |
| Tyres                          | TPE           |
| Wheel size (mm)                | 160 x 40      |
| Weight (kg)                    | 50            |
| Country of origin              | Germany       |
| Warranty (years)               | 10            |