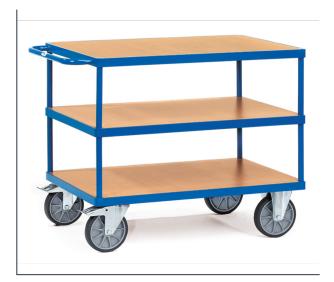

## **Product data sheet**

Article no.: 2421 Heavy table top cart

Modular system: Tubular steel and sectional steel, welded and powder coated, surface durably protected, resistant to impact and scratches. 3 shelves made of derived timber material boards, surface beech grain. 2 swivel and 2 fixed-wheel castors, TPE tyres, hubs with groove ball bearing. Swivel castors with wheel locks, according to the European Standard EN 1757-3 (safety of platform trolleys). Capacity upper and middle shelf 200 kg.

## **Technical Details:**

| Total load capacity (kg)       | 600           |
|--------------------------------|---------------|
| Length of usable platform (mm) | 1000          |
| Width of usable platform (mm)  | 600           |
| Shelf heights (mm)             | 270, 585, 900 |
| Total length (mm)              | 1197          |
| Total width (mm)               | 609           |
| Total height (mm)              | 900           |
| Tyres                          | TPE           |
| Wheel size (mm)                | 200 x 40      |
| Weight (kg)                    | 61            |
| Country of origin              | Germany       |
| Warranty (years)               | 10            |
| Customs tariff number          | 87168000      |
| GTIN                           | 4017976024219 |
|                                | 1             |