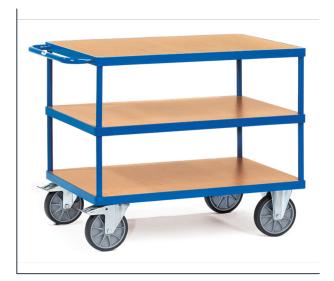

## **Product data sheet**

Article no.: 2423 Heavy table top cart

Modular system: Tubular steel and sectional steel, welded and powder coated, surface durably protected, resistant to impact and scratches. 3 shelves made of derived timber material boards, surface beech grain. 2 swivel and 2 fixed-wheel castors, TPE tyres, hubs with groove ball bearing. Swivel castors with wheel locks, according to the European Standard EN 1757-3 (safety of platform trolleys). Capacity upper and middle shelf 200 kg.

## **Technical Details:**

| Total load capacity (kg)                                                                                                                           | 600                                                       |
|----------------------------------------------------------------------------------------------------------------------------------------------------|-----------------------------------------------------------|
| Length of usable platform (mm)                                                                                                                     | 1200                                                      |
| Width of usable platform (mm)                                                                                                                      | 800                                                       |
| Shelf heights (mm)                                                                                                                                 | 270, 585, 900                                             |
| Total length (mm)                                                                                                                                  | 1397                                                      |
| Total width (mm)                                                                                                                                   | 809                                                       |
| Total height (mm)                                                                                                                                  | 900                                                       |
| Tyres                                                                                                                                              | ТРЕ                                                       |
| Wheel size (mm)                                                                                                                                    | 200 x 40                                                  |
| Weight (kg)                                                                                                                                        | 79                                                        |
| Country of origin                                                                                                                                  | Germany                                                   |
| Warranty (years)                                                                                                                                   | 10                                                        |
| Customs tariff number                                                                                                                              | 87168000                                                  |
| GTIN                                                                                                                                               | 4017976024233                                             |
| Total width (mm)<br>Total height (mm)<br>Tyres<br>Wheel size (mm)<br>Weight (kg)<br>Country of origin<br>Warranty (years)<br>Customs tariff number | 900<br>TPE<br>200 x 40<br>79<br>Germany<br>10<br>87168000 |