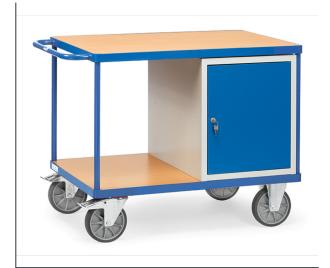

## **Product data sheet**

Article no.: 2433 Heavy workshop cart

Modular system: Steel tube and sectional steel welded, powder coated, surface durably protected, resistant to impact and scratches, platform made of derived timber material boards, surface beech grain. 1 lockable steel cupboard with leaf door, 1 fixed and 2 adjustable shelves. Powder coated, grey carcass RAL 7035, front blue RAL 5007. 2 swivel and 2 fixed-wheel castors, TPE tyres, hubs with groove ball bearing. Swivel castors with wheel locks, according to the European Standard EN 1757-3 (safety of platform trolleys). Carrying capacity upper shelf 200 kg.

## **Technical Details:**

| Total load capacity (kg)       | 600           |
|--------------------------------|---------------|
| Length of usable platform (mm) | 1250          |
| Width of usable platform (mm)  | 800           |
| Shelf heights (mm)             | 270, 900      |
| Total length (mm)              | 1397          |
| Total width (mm)               | 809           |
| Total height (mm)              | 900           |
| Tyres                          | TPE           |
| Wheel size (mm)                | 200 x 40      |
| Weight (kg)                    | 86            |
| Country of origin              | Germany       |
| Warranty (years)               | 10            |
| Customs tariff number          | 87168000      |
| GTIN                           | 4017976024332 |