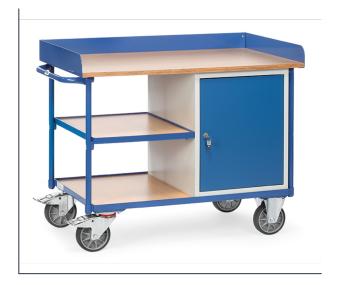

## **Transport equipment**

Modular system: Workshop cart in sectional/ tubular steel construction, powder-coated, blue RAL 5007. Surface out of beech plywood, 22 mm thick with skirting on 3 sides, 80 mm high. 1 additional shelf and 1 lockable steel cupboard with leaf-door, 1 fixed and 2 adjustable shelves. 500 mm wide, 600 mm deep and 600 mm high. Powder-coated, grey carcass RAL 7035, blue front RAL 5007. 2 swivel and 2 fixed-wheel castors, TPE tyres, hubs with groove ball bearing. Swivel castors with wheel locks, according to the European Standard EN 1757-3 (safety of platform trolleys).

## **Technical Details:**

**GTIN** 

| Total load capacity (kg)       | 400           |
|--------------------------------|---------------|
| Length of usable platform (mm) | 1120          |
| Width of usable platform (mm)  | 650           |
| Shelf heights (mm)             | 226, 537, 850 |
| Total length (mm)              | 1220          |
| Total width (mm)               | 650           |
| Total height (mm)              | 930           |
| Tyres                          | TPE           |
| Wheel size (mm)                | 160 x 40      |
| Weight (kg)                    | 68            |
| Country of origin              | Germany       |
| Warranty (years)               | 10            |
| <b>Customs tariff number</b>   | 87168000      |