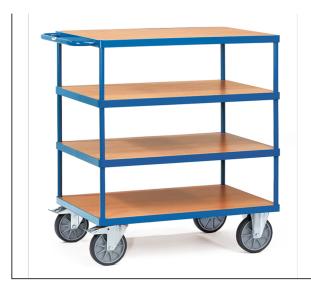

## **Product data sheet**

Article no.: 2440 Heavy table top cart

Modular system: Tubular steel and sectional steel, welded and powder coated, surface durably protected, resistant to impact and scratches. 3 shelves made of derived timber material boards, surface beech grain. 2 swivel and 2 fixed-wheel castors, TPE tyres, hubs with groove ball bearing. Swivel castors with wheel locks, according to the European Standard EN 1757-3 (safety of platform trolleys). Capacity upper and middle shelf 200 kg.

## **Technical Details:**

| Total load capacity (kg)       | 500                 |
|--------------------------------|---------------------|
| Length of usable platform (mm) | 850                 |
| Width of usable platform (mm)  | 500                 |
| Shelf heights (mm)             | 228, 544, 860, 1179 |
| Total length (mm)              | 1047                |
| Total width (mm)               | 509                 |
| Total height (mm)              | 1179                |
| Tyres                          | TPE                 |
| Wheel size (mm)                | 160 x 40            |
| Weight (kg)                    | 64                  |
| Country of origin              | Germany             |
| Warranty (years)               | 10                  |
| Customs tariff number          | 87168000            |
| GTIN                           | 4017976424408       |
|                                |                     |