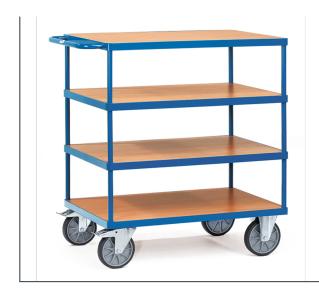

## **Product data sheet**

Article no.: 2441 Heavy table top cart

## **Transport equipment**

Modular system: Tubular steel and sectional steel, welded and powder coated, surface durably protected, resistant to impact and scratches. 3 shelves made of derived timber material boards, surface beech grain. 2 swivel and 2 fixed-wheel castors, TPE tyres, hubs with groove ball bearing. Swivel castors with wheel locks, according to the European Standard EN 1757-3 (safety of platform trolleys). Capacity upper and middle shelf 200 kg.

## **Technical Details:**

**Customs tariff number** 

**GTIN** 

| Total load capacity (kg)       | 600                 |
|--------------------------------|---------------------|
| Length of usable platform (mm) | 1000                |
| Width of usable platform (mm)  | 600                 |
| Shelf heights (mm)             | 270, 585, 900, 1218 |
| Total length (mm)              | 1197                |
| Total width (mm)               | 609                 |
| Total height (mm)              | 1218                |
| Tyres                          | TPE                 |
| Wheel size (mm)                | 200 x 40            |
| Weight (kg)                    | 78                  |
| Country of origin              | Germany             |
| Warranty (years)               | 10                  |