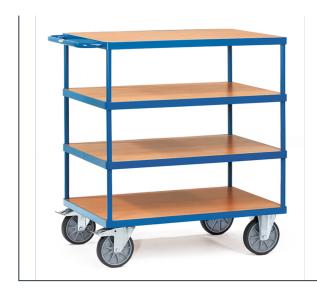

## **Product data sheet**

Article no.: 2442 Heavy table top cart

## **Transport equipment**

Modular system: Tubular steel and sectional steel, welded and powder coated, surface durably protected, resistant to impact and scratches. 3 shelves made of derived timber material boards, surface beech grain. 2 swivel and 2 fixed-wheel castors, TPE tyres, hubs with groove ball bearing. Swivel castors with wheel locks, according to the European Standard EN 1757-3 (safety of platform trolleys). Capacity upper and middle shelf 200 kg.

## **Technical Details:**

**Customs tariff number** 

**GTIN** 

| Total load capacity (kg)       | 600                 |
|--------------------------------|---------------------|
| Length of usable platform (mm) | 1000                |
| Width of usable platform (mm)  | 700                 |
| Shelf heights (mm)             | 270, 585, 900, 1218 |
| Total length (mm)              | 1197                |
| Total width (mm)               | 709                 |
| Total height (mm)              | 1218                |
| Tyres                          | TPE                 |
| Wheel size (mm)                | 200 x 40            |
| Weight (kg)                    | 88                  |
| Country of origin              | Germany             |
| Warranty (years)               | 10                  |