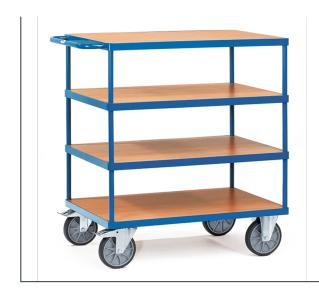

## **Product data sheet**

Article no.: 2443 Heavy table top cart

## **Transport equipment**

Modular system: Tubular steel and sectional steel, welded and powder coated, surface durably protected, resistant to impact and scratches. 3 shelves made of derived timber material boards, surface beech grain. 2 swivel and 2 fixed-wheel castors, TPE tyres, hubs with groove ball bearing. Swivel castors with wheel locks, according to the European Standard EN 1757-3 (safety of platform trolleys). Capacity upper and middle shelf 200 kg.

## **Technical Details:**

Warranty (years)

**GTIN** 

**Customs tariff number** 

| Total load capacity (kg)       | 600                |
|--------------------------------|--------------------|
| Length of usable platform (mm) | 1200               |
| Width of usable platform (mm)  | 800                |
| Shelf heights (mm)             | 270, 585, 900, 12° |
| Total length (mm)              | 1397               |
| Total width (mm)               | 809                |
| Total height (mm)              | 1218               |
| Tyres                          | TPE                |
| Wheel size (mm)                | 200 x 40           |
| Weight (kg)                    | 107                |
| Country of origin              | Germany            |
|                                |                    |