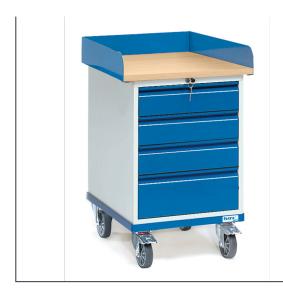

## **Product data sheet**

Article no.: 2446 Roller cupboard

**Transport equipment** 

Cupboard of drawers, centrally lockable, 3 drawers 120 mm high and 1 drawer 180 mm high. Ball pull-out and pull-out lock. Surface out of beech plywood, 22 mm thick with skirting on 3 sides, 80 mm high. 4 swivel castors with TPE tyres, hubs with groove ball bearing. 2 swivel castors with wheel locks. Powder coated, carcass grey RAL 7035, front blue RAL 5007. Height of surface: 800 mm, total length: 650 mm, total width: 550 mm. Capacity per drawer 25 kg.

## **Technical Details:**

| Total load capacity (kg)       | 150           |
|--------------------------------|---------------|
| Length of usable platform (mm) | 650           |
| Width of usable platform (mm)  | 550           |
| Total width (mm)               | 550           |
| Total depth (mm)               | 650           |
| Total height (mm)              | 875           |
| Tyres                          | TPE           |
| Wheel size (mm)                | 125 x 32      |
| Weight (kg)                    | 54            |
| Country of origin              | Germany       |
| Warranty (years)               | 10            |
| Customs tariff number          | 94032080      |
| GTIN                           | 4017976024462 |