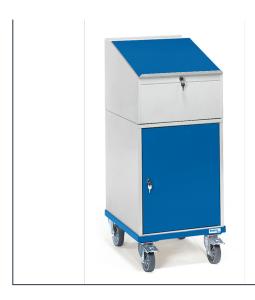

## **Product data sheet**

Article no.: 2448 Rolling desk

Leaf-door cupboard, lockable, 1 fixed and 2 adjustable shelves, 500 mm wide, 600 mm deep and 600 mm high. Fit-on desk-top made of powder-coated steel plate. Desktop foldable. 4 swivel castors with TPE tyres, hubs with groove ball bearing. 2 swivel castors with wheel locks. Powder coated, carcass grey RAL 7035, front blue RAL 5007. Height of surface: 1034,1197 mm, total length: 650 mm, total width: 550 mm. Capacity per shelf 30 kg.

## **Technical Details:**

| Total load capacity (kg) | 150           |
|--------------------------|---------------|
| Surface height (mm)      | 1034, 1197    |
| Total width (mm)         | 550           |
| Total depth (mm)         | 650           |
| Total height (mm)        | 1200          |
| Tyres                    | ТРЕ           |
| Wheel size (mm)          | 125 x 32      |
| Weight (kg)              | 41            |
| Country of origin        | Germany       |
| Warranty (years)         | 10            |
| Customs tariff number    | 94032080      |
| GTIN                     | 4017976024486 |
|                          |               |