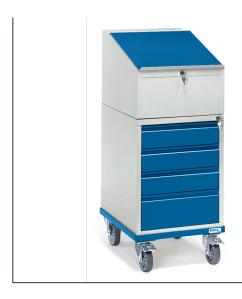

## **Product data sheet**

Article no.: 2449 Rolling desk

**Transport equipment** 

Cupboard of drawers, centrally lockable, 3 drawers 120 mm high and 1 drawer 180 mm high. Ball pull-out and pull-out lock. Fit-on desk-top made of powder-coated steel plate. Desktop foldable. 4 swivel castors with TPE tyres, hubs with groove ball bearing. 2 swivel castors with wheel locks. Powder coated, carcass grey RAL 7035, front blue RAL 5007. Height of surface: 1034/1197 mm, total length: 650 mm, total width: 550 mm. Capacity per drawer 25 kg.