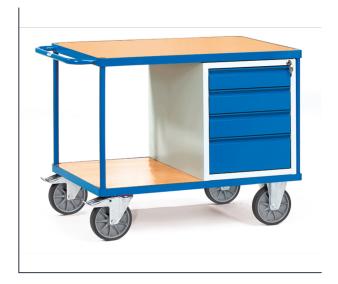

## **Transport equipment**

Modular system: Steel tube and sectional steel welded, powder coated, surface durably protected, resistant to impact and scratches, platform made of derived timber material boards, surface beech grain. 1 centrally lockable drawer cupboard with 3 drawers 120 mm high and 1 drawer 180 mm high. Ball pull-out and pull-out stop. 4/5-pull-out. 500 mm wide, 700 mm deep and 600 mm high. Powder coated. Carcass grey RAL 7035, front blue RAL 5007. 2 swivel and 2 fixed-wheel castors, TPE tyres, hubs with groove ball bearing. Swivel castors with wheel locks, according to the European Standard EN 1757-3 (safety of platform trolleys). Carrying capacity upper shelf 200 kg.