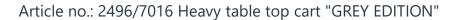

## **Transport equipment**

Modular system: Tubular steel and sectional steel, welded and powder coated anthracite grey RAL 7016, surface durably protected, resistant to impact and scratches. 2 shelves made of derived timber material boards, surface grey. 2 swivel and 2 fixed-wheel castors, TPE tyres, hubs with groove ball bearing. Swivel castors with wheel locks, according to the European Standard EN 1757-3 (safety of platform trolleys). Capacity upper shelf 200 kg.

## **Technical Details:**

| Total load capacity (kg)       | 500           |
|--------------------------------|---------------|
| Length of usable platform (mm) | 600           |
| Width of usable platform (mm)  | 600           |
| Shelf heights (mm)             | 228, 860      |
| Total length (mm)              | 737           |
| Total width (mm)               | 609           |
| Total height (mm)              | 860           |
| Tyres                          | TPE           |
| Wheel size (mm)                | 160 x 40      |
| Weight (kg)                    | 32            |
| Country of origin              | Germany       |
| Warranty (years)               | 10            |
| Customs tariff number          | 87168000      |
| GTIN                           | 4017976924960 |