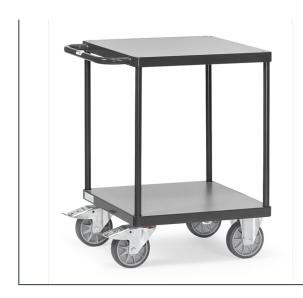

## **Transport equipment**

Modular system: Tubular steel and sectional steel, welded and powder coated anthracite grey RAL 7016, surface durably protected, resistant to impact and scratches. 2 shelves made of derived timber material boards, surface grey. 2 swivel and 2 fixed-wheel castors, TPE tyres, hubs with groove ball bearing. Swivel castors with wheel locks, according to the European Standard EN 1757-3 (safety of platform trolleys). Capacity upper shelf 200 kg.

## **Technical Details:**

| Total load capacity (kg)       | 500           |
|--------------------------------|---------------|
| Length of usable platform (mm) | 600           |
| Width of usable platform (mm)  | 600           |
| Shelf heights (mm)             | 228, 860      |
| Total length (mm)              | 737           |
| Total width (mm)               | 609           |
| Total height (mm)              | 860           |
| Tyres                          | TPE           |
| Wheel size (mm)                | 160 x 40      |
| Weight (kg)                    | 32            |
| Country of origin              | Germany       |
| Warranty (years)               | 10            |
| Customs tariff number          | 87168000      |
| GTIN                           | 4017976924960 |