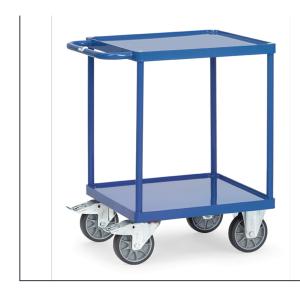

## **Product data sheet**

Article no.: 2496W Table top cart with steel plate trays

**Transport equipment** 

Modular system: Tubular steel and sectional steel, welded and powder coated, surface durably protected, resistant to impact and scratches. 2 square platforms, trays made of steel sheet, with rim 10 mm high, welded oil-tight, powder coated. 2 swivel and 2 fixed-wheel castors, TPE tyres, hubs with groove ball bearing. Swivel castors with wheel locks, according to the European Standard EN 1757-3 (safety of platform trolleys). Capacity upper shelf 200 kg.

## **Technical Details:**

| Total load capacity (kg)       | 500           |
|--------------------------------|---------------|
| Length of usable platform (mm) | 600           |
| Width of usable platform (mm)  | 600           |
| Shelf heights (mm)             | 228, 860      |
| Total length (mm)              | 737           |
| Total width (mm)               | 609           |
| Total height (mm)              | 860           |
| Tyres                          | TPE           |
| Wheel size (mm)                | 160 x 40      |
| Weight (kg)                    | 38            |
| Country of origin              | Germany       |
| Warranty (years)               | 10            |
| Customs tariff number          | 87168000      |
| GTIN                           | 4017976249612 |