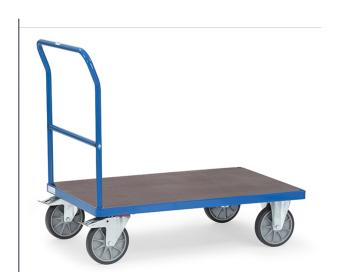

## **Product data sheet**

Article no.: 25001400 Open cart with waterproof platform

**fetra**<sup>®</sup> ••••• Transport equipment

Tubular steel and profile steel welded, powder coated, surface durably protected, resistant to impact and scratches. Platform with nonslip plywood board. 2 swivel and 2 fixed-wheel castors, TPE tyres, hubs with groove ball bearing. Swivel castors with wheel locks, according to the European Standard EN 1757-3 (safety of platform trolleys).

## **Technical Details:**

| Total load capacity (kg)        | 500           |
|---------------------------------|---------------|
| Length of usable platform (mm)  | 850           |
| Width of usable platform (mm)   | 500           |
| Height of loading platform (mm) | 228           |
| Total length (mm)               | 975           |
| Total width (mm)                | 509           |
| Total height (mm)               | 948           |
| Tyres                           | TPE           |
| Wheel size (mm)                 | 160 x 40      |
| Weight (kg)                     | 24            |
| Country of origin               | Germany       |
| Warranty (years)                | 10            |
| Customs tariff number           | 87168000      |
| GTIN                            | 4017976677804 |
|                                 |               |