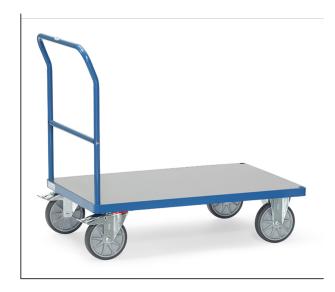

## **Product data sheet**

Article no.: 25001430 Open cart with rigid PVC platform

**Transport equipment** 

Tubular steel and profile steel welded, powder coated, surface durably protected, resistant to impact and scratches. Platform with weatherproof rigid PVC panel in dark grey. High chemical resistance, low flammability. 2 swivel and 2 fixed-wheel castors, TPE tyres, hubs with groove ball bearing. Swivel castors with wheel locks, according to the European Standard EN 1757-3 (safety of platform trolleys).