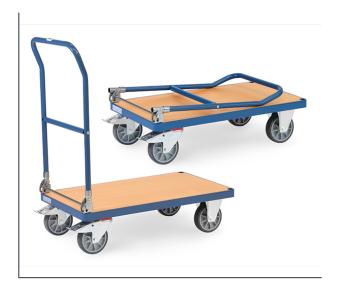

## **Product data sheet**

Article no.: 2500-K Collapsible cart

## **Transport equipment**

Tubular steel and profile steel welded, powder coated, with platform made of derived timber material boards. Surface beech grain. Handlebar foldable onto platform. 2 swivel and 2 fixed-wheel castors, TPE tyres, hubs with groove ball bearing. Swivel castors with wheel locks, according to the European Standard EN 1757-3 (safety of platform trolleys).