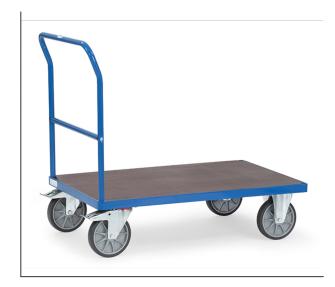

## **Product data sheet**

Tubular steel and profile steel welded, powder coated, surface durably protected, resistant to impact and scratches. Platform with nonslip plywood board. 2 swivel and 2 fixed-wheel castors, TPE tyres, hubs with groove ball bearing. Swivel castors with wheel locks, according to the European Standard EN 1757-3 (safety of platform trolleys).

## **Technical Details:**

| Total load capacity (kg)        | 600           |
|---------------------------------|---------------|
| Length of usable platform (mm)  | 1000          |
| Width of usable platform (mm)   | 600           |
| Height of loading platform (mm) | 270           |
| Total length (mm)               | 1125          |
| Total width (mm)                | 609           |
| Total height (mm)               | 990           |
| Tyres                           | TPE           |
| Wheel size (mm)                 | 200 x 40      |
| Weight (kg)                     | 30            |
| Country of origin               | Germany       |
| Warranty (years)                | 10            |
| Customs tariff number           | 87168000      |
| GΠN                             | 4017976677811 |