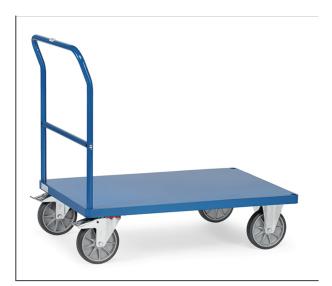

## **Product data sheet**

Article no.: 2501B Open cart with platform made of sheet steel

Tubular steel and profile steel welded, powder coated, surface durably protected, resistant to impact and scratches. Platform made of sheeet steel, flush with frame, welded powder coated RAL 5007. 2 swivel and 2 fixed-wheel castors, TPE tyres, hubs with groove ball bearing. Swivel castors with wheel locks, according to the European Standard EN 1757-3 (safety of platform trolleys).

## **Technical Details:**

| Total load capacity (kg)        | 600           |
|---------------------------------|---------------|
| Length of usable platform (mm)  | 1000          |
| Width of usable platform (mm)   | 600           |
| Height of loading platform (mm) | 270           |
| Total length (mm)               | 1125          |
| Total width (mm)                | 609           |
| Total height (mm)               | 990           |
| Tyres                           | TPE           |
| Wheel size (mm)                 | 200 x 40      |
| Weight (kg)                     | 32            |
| Country of origin               | Germany       |
| Warranty (years)                | 10            |
| Customs tariff number           | 87168000      |
| GTIN                            | 4017976525013 |
|                                 |               |