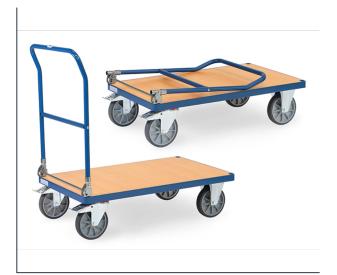

## **Product data sheet**

Article no.: 2501-K Collapsible cart

Tubular steel and profile steel welded, powder coated, with platform made of derived timber material boards. Surface beech grain. Handlebar foldable onto platform. 2 swivel and 2 fixed-wheel castors, TPE tyres, hubs with groove ball bearing. Swivel castors with wheel locks, according to the European Standard EN 1757-3 (safety of platform trolleys).