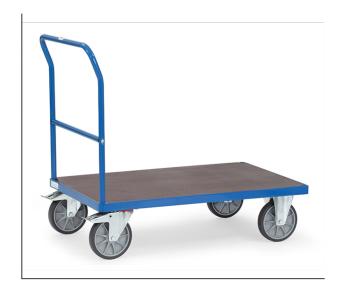

## **Product data sheet**

Tubular steel and profile steel welded, powder coated, surface durably protected, resistant to impact and scratches. Platform with nonslip plywood board. 2 swivel and 2 fixed-wheel castors, TPE tyres, hubs with groove ball bearing. Swivel castors with wheel locks, according to the European Standard EN 1757-3 (safety of platform trolleys).