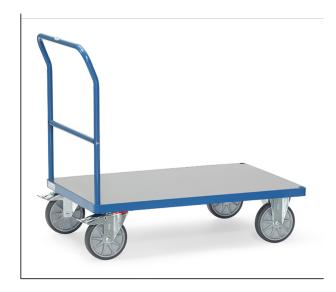

## **Product data sheet**

Article no.: 25021432 Open cart with rigid PVC platform

Tubular steel and profile steel welded, powder coated, surface durably protected, resistant to impact and scratches. Platform with weatherproof rigid PVC panel in dark grey. High chemical resistance, low flammability. 2 swivel and 2 fixed-wheel castors, TPE tyres, hubs with groove ball bearing. Swivel castors with wheel locks, according to the European Standard EN 1757-3 (safety of platform trolleys).