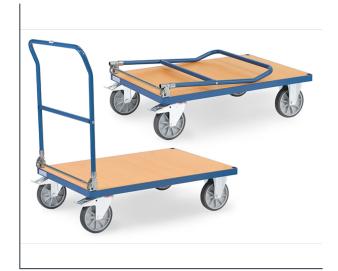

## **Product data sheet**

Article no.: 2502-K Collapsible cart

**Transport equipment** 

Tubular steel and profile steel welded, powder coated, with platform made of derived timber material boards. Surface beech grain. Handlebar foldable onto platform. 2 swivel and 2 fixed-wheel castors, TPE tyres, hubs with groove ball bearing. Swivel castors with wheel locks, according to the European Standard EN 1757-3 (safety of platform trolleys).

## **Technical Details:**

| Total load capacity (kg)        | 600           |
|---------------------------------|---------------|
| Length of usable platform (mm)  | 1000          |
| Width of usable platform (mm)   | 700           |
| Height of loading platform (mm) | 270           |
| Total length (mm)               | 1125          |
| Total width (mm)                | 709           |
| Total height (mm)               | 1099          |
| Tyres                           | TPE           |
| Wheel size (mm)                 | 200 x 40      |
| Weight (kg)                     | 32            |
| Country of origin               | Germany       |
| Warranty (years)                | 10            |
| Customs tariff number           | 87168000      |
| GTIN                            | 4017976780023 |
|                                 |               |