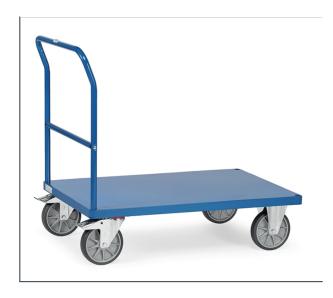

## **Product data sheet**

Tubular steel and profile steel welded, powder coated, surface durably protected, resistant to impact and scratches. Platform made of sheeet steel, flush with frame, welded powder coated RAL 5007. 2 swivel and 2 fixed-wheel castors, TPE tyres, hubs with groove ball bearing. Swivel castors with wheel locks, according to the European Standard EN 1757-3 (safety of platform trolleys).