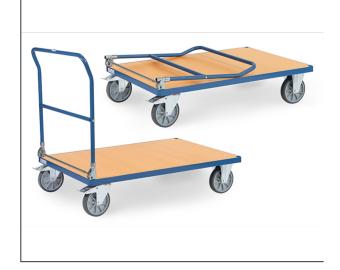

## **Product data sheet**

Article no.: 2503-K Collapsible cart

## **Transport equipment**

Tubular steel and profile steel welded, powder coated, with platform made of derived timber material boards. Surface beech grain. Handlebar foldable onto platform. 2 swivel and 2 fixed-wheel castors, TPE tyres, hubs with groove ball bearing. Swivel castors with wheel locks, according to the European Standard EN 1757-3 (safety of platform trolleys).

## **Technical Details:**

| Total load capacity (kg)        | 600           |
|---------------------------------|---------------|
| Length of usable platform (mm)  | 1200          |
| Width of usable platform (mm)   | 800           |
| Height of loading platform (mm) | 270           |
| Total length (mm)               | 1325          |
| Total width (mm)                | 809           |
| Total height (mm)               | 1099          |
| Tyres                           | TPE           |
| Wheel size (mm)                 | 200 x 40      |
| Weight (kg)                     | 37            |
| Country of origin               | Germany       |
| Warranty (years)                | 10            |
| Customs tariff number           | 87168000      |
| GTIN                            | 4017976780030 |