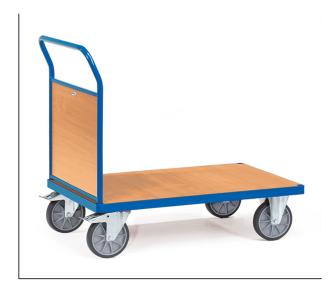

## **Product data sheet**

Article no.: 2510 Panelled end platform cart

## **Transport equipment**

Tubular steel and profile steel welded, powder coated, surface durably protected, resistant to impact and scratches. Platform and panelled end made of derived timber material boards, surface beech grain. Height of panelled end 500 mm. 2 swivel and 2 fixed-wheel castors, TPE tyres, hubs with groove ball bearing. Swivel castors with wheel locks, according to the European Standard EN 1757-3 (safety of platform trolleys).

## **Technical Details:**

| Total load capacity (kg)        | 500           |
|---------------------------------|---------------|
| Length of usable platform (mm)  | 850           |
| Width of usable platform (mm)   | 500           |
| Height of loading platform (mm) | 228           |
| Total length (mm)               | 970           |
| Total width (mm)                | 509           |
| Total height (mm)               | 948           |
| Tyres                           | TPE           |
| Wheel size (mm)                 | 160 x 40      |
| Version                         | Holz          |
| Weight (kg)                     | 27            |
| Country of origin               | Germany       |
| Warranty (years)                | 10            |
| Customs tariff number           | 87168000      |
| GTIN                            | 4017976025100 |
|                                 |               |