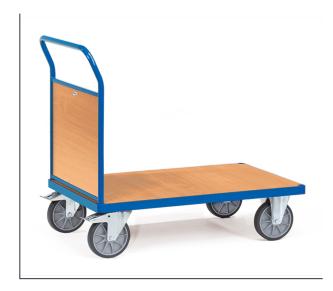

## **Product data sheet**

Article no.: 2512 Panelled end platform cart

## **Transport equipment**

Tubular steel and profile steel welded, powder coated, surface durably protected, resistant to impact and scratches. Platform and panelled end made of derived timber material boards, surface beech grain. Height of panelled end 500 mm. 2 swivel and 2 fixed-wheel castors, TPE tyres, hubs with groove ball bearing. Swivel castors with wheel locks, according to the European Standard EN 1757-3 (safety of platform trolleys).