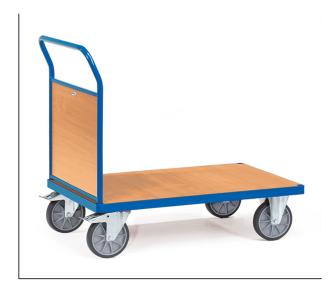

## **Product data sheet**

Article no.: 2513 Panelled end platform cart

## **Transport equipment**

Tubular steel and profile steel welded, powder coated, surface durably protected, resistant to impact and scratches. Platform and panelled end made of derived timber material boards, surface beech grain. Height of panelled end 500 mm. 2 swivel and 2 fixed-wheel castors, TPE tyres, hubs with groove ball bearing. Swivel castors with wheel locks, according to the European Standard EN 1757-3 (safety of platform trolleys).