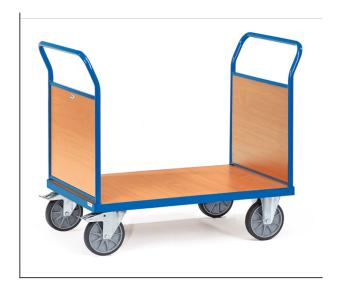

## **Product data sheet**

Article no.: 2520 Panelled end platform cart

## **Transport equipment**

Tubular steel and profile steel welded, powder coated, surface durably protected, resistant to impact and scratches. Platform and panelled ends made of derived timber material boards, surface beech grain. Height of panelled ends 500 mm. 2 swivel and 2 fixed-wheel castors, TPE tyres, hubs with groove ball bearing. Swivel castors with wheel locks, according to the European Standard EN 1757-3 (safety of platform trolleys).