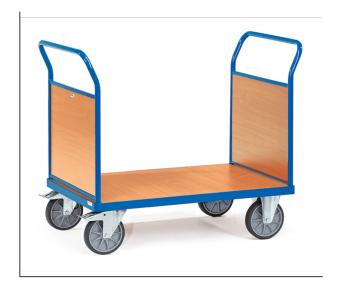

## **Product data sheet**

Article no.: 2521 Panelled end platform cart

## **Transport equipment**

Tubular steel and profile steel welded, powder coated, surface durably protected, resistant to impact and scratches. Platform and panelled ends made of derived timber material boards, surface beech grain. Height of panelled ends 500 mm. 2 swivel and 2 fixed-wheel castors, TPE tyres, hubs with groove ball bearing. Swivel castors with wheel locks, according to the European Standard EN 1757-3 (safety of platform trolleys).