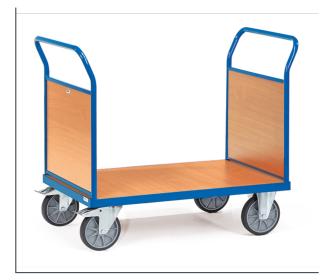

## **Product data sheet**

Article no.: 2522 Panelled end platform cart

Tubular steel and profile steel welded, powder coated, surface durably protected, resistant to impact and scratches. Platform and panelled ends made of derived timber material boards, surface beech grain. Height of panelled ends 500 mm. 2 swivel and 2 fixed-wheel castors, TPE tyres, hubs with groove ball bearing. Swivel castors with wheel locks, according to the European Standard EN 1757-3 (safety of platform trolleys).

## **Technical Details:**

| Total load capacity (kg)        | 600           |
|---------------------------------|---------------|
| Length of usable platform (mm)  | 1000          |
| Width of usable platform (mm)   | 700           |
| Height of loading platform (mm) | 270           |
| Total length (mm)               | 1180          |
| Total width (mm)                | 709           |
| Total height (mm)               | 990           |
| Tyres                           | TPE           |
| Wheel size (mm)                 | 200 x 40      |
| Version                         | Holz          |
| Weight (kg)                     | 43            |
| Country of origin               | Germany       |
| Warranty (years)                | 10            |
| Customs tariff number           | 87168000      |
| GTIN                            | 4017976025223 |
|                                 | I             |