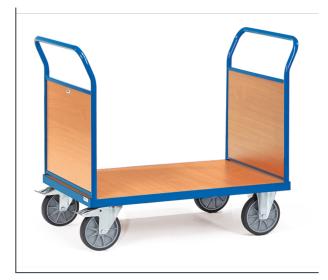

## **Product data sheet**

Article no.: 2523 Panelled end platform cart

Tubular steel and profile steel welded, powder coated, surface durably protected, resistant to impact and scratches. Platform and panelled ends made of derived timber material boards, surface beech grain. Height of panelled ends 500 mm. 2 swivel and 2 fixed-wheel castors, TPE tyres, hubs with groove ball bearing. Swivel castors with wheel locks, according to the European Standard EN 1757-3 (safety of platform trolleys).

## **Technical Details:**

| Total load capacity (kg)        | 600           |
|---------------------------------|---------------|
| Length of usable platform (mm)  | 1200          |
| Width of usable platform (mm)   | 800           |
| Height of loading platform (mm) | 270           |
| Total length (mm)               | 1380          |
| Total width (mm)                | 809           |
| Total height (mm)               | 990           |
| Tyres                           | TPE           |
| Wheel size (mm)                 | 200 x 40      |
| Version                         | Holz          |
| Weight (kg)                     | 49            |
| Country of origin               | Germany       |
| Warranty (years)                | 10            |
| Customs tariff number           | 87168000      |
| GTIN                            | 4017976025230 |
|                                 | I             |